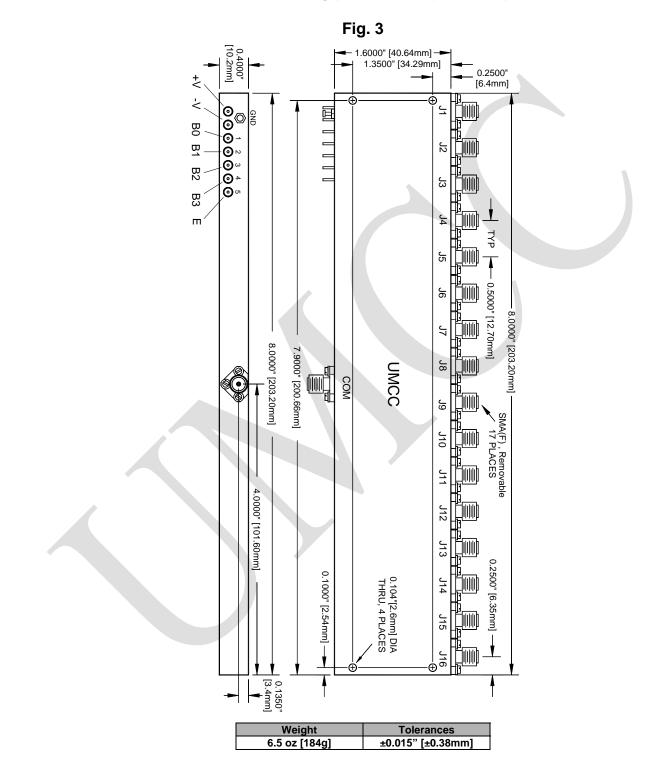

Outline Drawing (SP16T with Option "F2")



## 

| 111 010 |    |    |    |    |     |     |     |        |     |     |     |     |     |     |     |     |     |     |     |     |
|---------|----|----|----|----|-----|-----|-----|--------|-----|-----|-----|-----|-----|-----|-----|-----|-----|-----|-----|-----|
| Е       | B3 | B2 | B1 | B0 | J1  | J2  | J3  | J4     | J5  | J6  | J7  | J8  | J9  | J10 | J11 | J12 | J13 | J14 | J15 | J16 |
| 0       | 0  | 0  | 0  | 0  | ON  | OFF | OFF | OFF    | OFF | OFF | OFF | OFF | OFF | OFF | OFF | OFF | OFF | OFF | OFF | OFF |
| 0       | 0  | 0  | 0  | 1  | OFF | ON  | OFF | OFF    | OFF | OFF | OFF | OFF | OFF | OFF | OFF | OFF | OFF | OFF | OFF | OFF |
| 0       | 0  | 0  | 1  | 0  | OFF | OFF | ON  | OFF    | OFF | OFF | OFF | OFF | OFF | OFF |